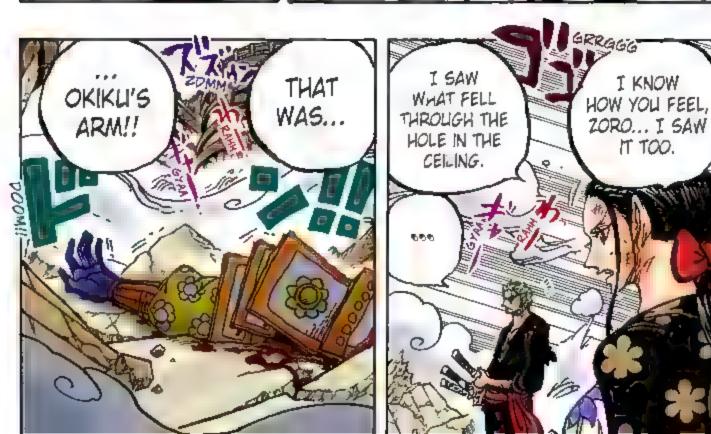

people on the crew who are good at cutting hair. So when someone wants a cut, they just ask.
- Q: What kind of person is Otoko's mother, meaning Yasuie's wife? Is she still alive?

--Goemon

A: Yasuie was married long ago. They had no children, and he's been alone ever since his wife died. After he survived Kaido's takeover of the country, he found an orphan baby in Ebisu Town. That was Otoko. But Otoko doesn't know they aren't related by blood.















## Chapter 997: FLAME CLOUDS



READER REQUEST: "A RACCOON DOG PRIEST SMACKING SANJI'S SHOULDERS BECAUSE HE IS TOO DISTRACTED FOR ZEN MEDITATION" BY MICHI NAKAHARA FROM TOTTORI





THE

MAN ITLGS ON

THE HELPLESS

WOMAN ...

POWERFUL

THE SASH OF







































































































































Q: I want to know about the Straw Hats' taste in eggs sunny-side up! Who likes them soft-boiled, what do they eat them with, and so on.

--Odamania

## A: Oooh, I see. This is a good question! Let's find out!



- Sunny-side up, barely cooked - w/ mayonnaise



Over hardw/ soy sauce



Sunny-sideup, runnyw/ orangesauce



- Over easy - w/ ketchup



– Over easy – w/ hot sauce



Over hardw/ syrup



Steam bastedW/ blackpepper



Over hardw/ buttersoy sauce



Q:

– Over easy – w/ ketchup



Steam bastedw/salt

Jinbe!! Congratulations on officially joining the Straw Hats! We've been waiting for so long!! Now you can tell us all of the profile information that's

been revealed for the others in the SBS so far!!

--Yashirai





- 1. Least favor